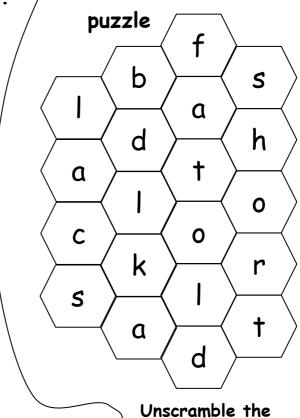

I am happy. You are sad.

The ball is black. The ball is white.

Who has short hair? \_\_\_\_\_\_\_Who is tall? \_\_\_\_\_

What is fat?

Who is young? \_\_\_\_\_

Who is sad?

What is black? \_\_\_\_\_

words. Find the opposites in the puzzle: inth ithew onyug apyhp