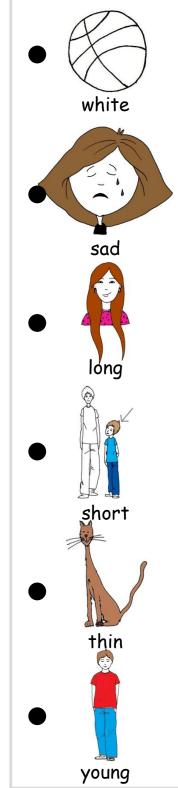

## The Fat Cat.

I have short hair. You have long hair.

Tom is tall. Sam is short.

What rhymes with:

ball

mat

mad

song\_\_\_\_

b. slow

c. hot

d. girl

e. out

cold

Pat the cat is fat. Tim the cat is thin.

Grandpa is old.

My brother is young.

I am happy. You are sad.

The ball is black. The ball is white.

Who has short hair? \_\_\_\_\_\_\_Who is tall? \_\_\_\_\_

What is fat?

Who is young? \_\_\_\_\_

Who is sad?

What is black? \_\_\_\_\_

words. Find the opposites in the puzzle: inth ithew onyug apyhp